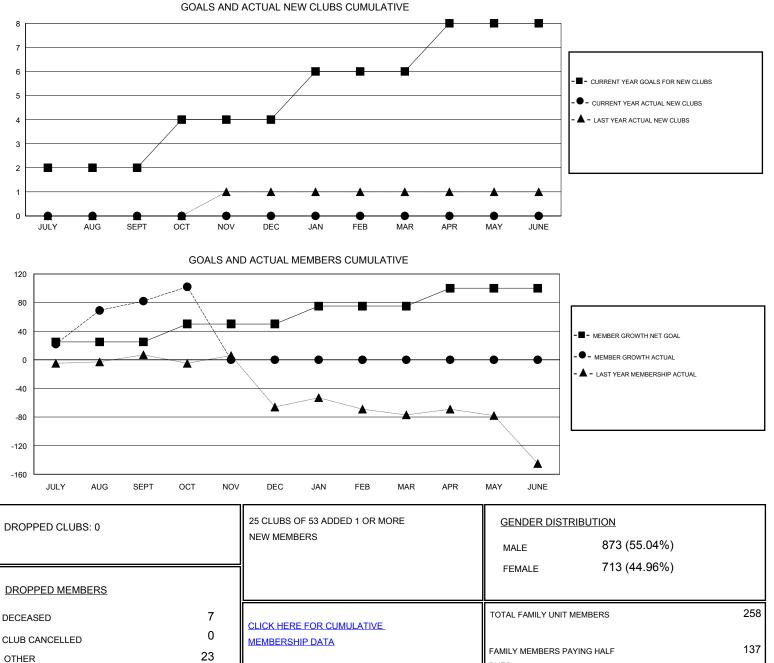

## District 4 C4

Results as of: 10/31/2019

| GMT:                           | LOCATION CALIFORNIA |   |   |                                  |    |     | GMT CA |
|--------------------------------|---------------------|---|---|----------------------------------|----|-----|--------|
| Clubs<br>RESULTS FOR 2019-2020 |                     |   |   | Members<br>RESULTS FOR 2019-2020 |    |     |        |
|                                |                     |   |   |                                  |    |     |        |
| JULY/AUG/SEPT                  | 2                   | 0 | 0 | JULY/AUG/SEPT                    | 25 | 112 | 27     |
| OCT/NOV/DEC                    | 2                   | 0 | 0 | OCT/NOV/DEC                      | 25 | 23  | 3      |
| JAN/FEB/MAR                    | 2                   | 0 | 0 | JAN/FEB/MAR                      | 25 | 0   | 0      |
| APR/MAY/JUNE                   | 2                   | 0 | 0 | APR/MAY/JUNE                     | 25 | 0   | 0      |